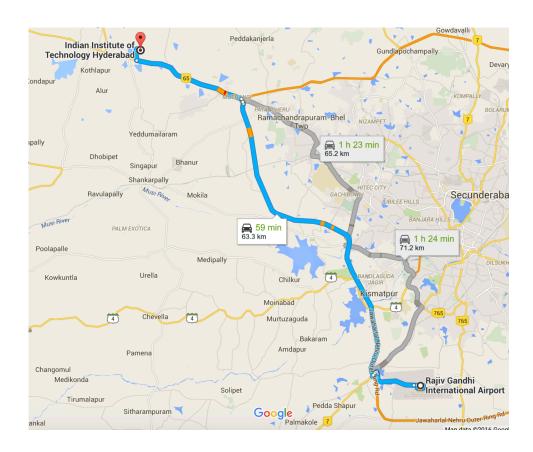

## **Steps to reach IITH from Airport**

- 1. Get on ORR in Gandiguda from Airport Approach Road
- 2. Follow ORR to Muthangi, Hyderabad. Take exit 3 from ORR
- 3. Drive to Mumbai Hwy/NH 9 for 15 km, you will find the sign board of IITH on Right side