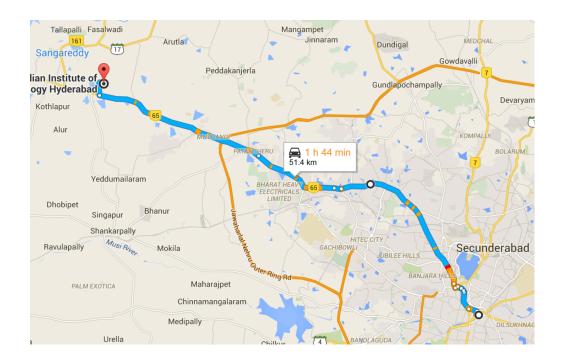

## Steps to reach IITH from Mahatma Gandhi Bus Station (52 km)

- 1. Head north towards Mumbai Hwy/NH 65
- 2. Get Via Kukatpally, Patancheruvu
- 3. Follow ORR to Mumbai Hwy/NH 65
- 4. Merge onto ORR
- 5. Take exit towards Mumbai/NH65
- 6. Drive to Mumbai Hwy/NH 65 for 15 km, you will find the sign board of IITH on Right side