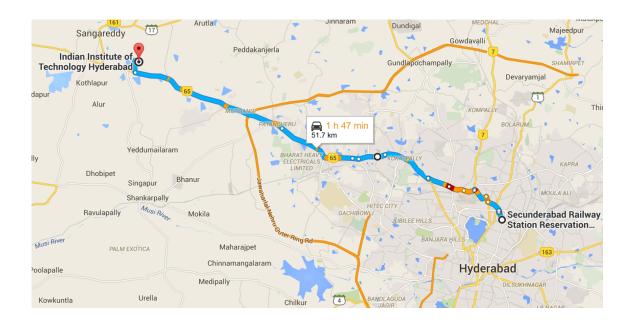

## Steps to reach IITH from Secundrabad Railway Station

- 1. Take SD Road to Mahatma Gandhi Rd/NH 7 in Hyderabad
- 2. Follow NH 7 to Old Airport Rd in New Bowenpally
- 3. Continue on Old Airport Rd to Bhavani Nagar
- 4. Drive to Mumbai Hwy/NH 65
- 5. Continue to drive on Mumbai Hwy/NH 65, you will find the sign board of IITH on Right side